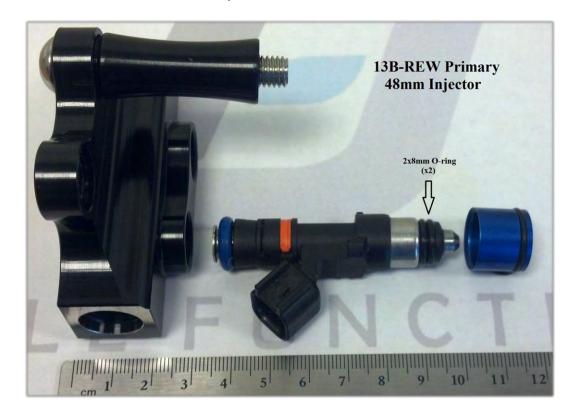

EED.

The bolts should torque to the manufacturers recommended specifications with no gap between the spacer, rail and intake manifold.

These rails REQUIRE the removal of the plastic diffusers and associated spacers. Take precautionary steps when removing as they can break and fall into the intake ports.

The provided spacers have a flat end which installs on the engine or intake manifold side. The protrusion inserts into the rail for alignment.

If you believe you received the incorrect fitment for your injectors or engine please refer to the bolt and spacer picture below and also our injector fitment guide on the website.

If you have questions, fitment issues or suggestions please contact us.

## **Bolt and Spacer Sizes**



Primary Rail, 34mm Fitment



## Primary Rail, 48mm Fitment



Secondary Rail, 34mm Fitment



## Secondary Rail, 48mm Fitment



## Secondary Rail, 60mm Fitment