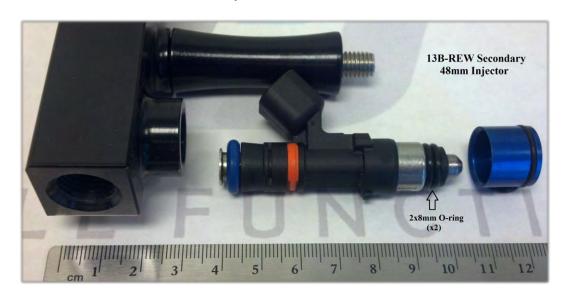

ifications with no gap between the spacer, rail and intake manifold.

These rails REQUIRE the removal of the plastic diffusers and associated spacers. Take precautionary steps when removing as they can break and fall into the intake ports.

The provided spacers have a flat end which installs on the engine or intake manifold side. The protrusion inserts into the rail for alignment.

If you believe you received the incorrect fitment for your injectors or engine please refer to the bolt and spacer picture below and also our injector fitment guide on the website.

If you have questions, fitment issues or suggestions please contact us.

## **Bolt and Spacer Sizes**



Primary Rail, 34mm Fitment



## Primary Rail, 48mm Fitment



Secondary Rail, 34mm Fitment



## Secondary Rail, 48mm Fitment



## Secondary Rail, 60mm Fitment