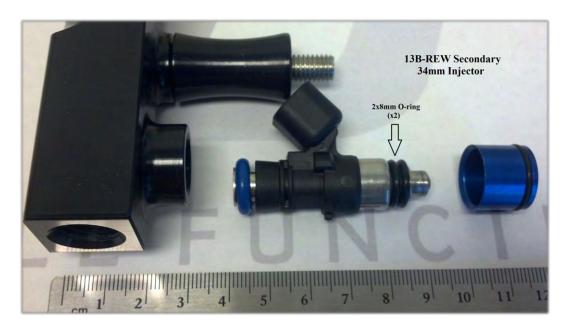

the manufacturers recommended specifications with no gap between the spacer, rail and intake manifold.

These rails REQUIRE the removal of the plastic diffusers and associated spacers. Take precautionary steps when removing as they can break and fall into the intake ports.

The provided spacers have a flat end which installs on the engine or intake manifold side. The protrusion inserts into the rail for alignment.

If you believe you received the incorrect fitment for your injectors or engine please refer to the bolt and spacer picture below and also our injector fitment guide on the website.

If you have questions, fitment issues or suggestions please contact us.

## **Bolt and Spacer Sizes**



Primary Rail, 34mm Fitment



## Primary Rail, 48mm Fitment



Secondary Rail, 34mm Fitment



## Secondary Rail, 48mm Fitment



## Secondary Rail, 60mm Fitment