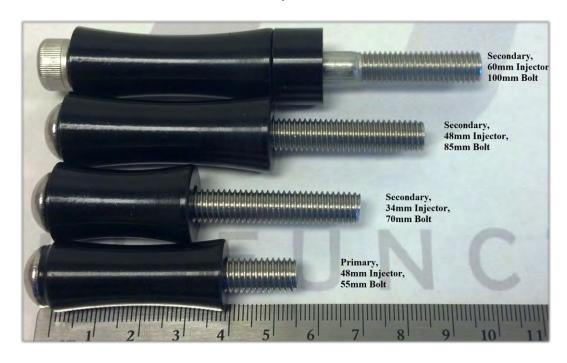

## **Bolt and Spacer Sizes**

Primary Rail, 34mm Fitment

## Primary Rail, 48mm Fitment

Secondary Rail, 34mm Fitment

## Secondary Rail, 48mm Fitment

## Secondary Rail, 60mm Fitment