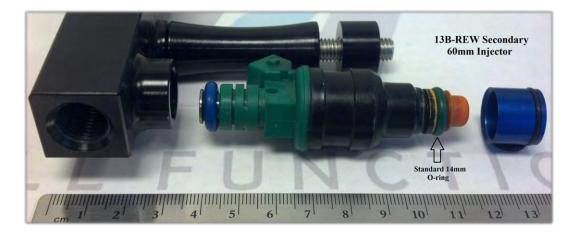

spacer, rail and intake manifold.

These rails REQUIRE the removal of the plastic diffusers and associated spacers. Take precautionary steps when removing as they can break and fall into the intake ports.

The provided spacers have a flat end which installs on the engine or intake manifold side. The protrusion inserts into the rail for alignment.

If you believe you received the incorrect fitment for your injectors or engine please refer to the bolt and spacer picture below and also our injector fitment guide on the website.

If you have questions, fitment issues or suggestions please contact us.

## **Bolt and Spacer Sizes**



Primary Rail, 34mm Fitment



## Primary Rail, 48mm Fitment



Secondary Rail, 34mm Fitment



## Secondary Rail, 48mm Fitment



## Secondary Rail, 60mm Fitment