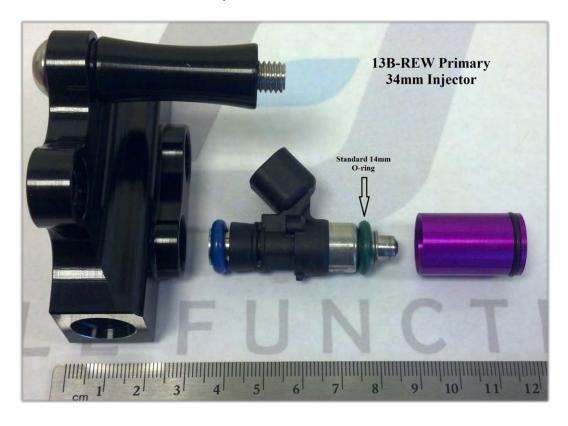

ntake manifold,

#### DO NOT PROCEED.

The bolts should torque to the manufacturers recommended specifications with no gap between the spacer, rail and intake manifold.

These rails REQUIRE the removal of the plastic diffusers and associated spacers. Take precautionary steps when removing as they can break and fall into the intake ports.

The provided spacers have a flat end which installs on the engine or intake manifold side. The protrusion inserts into the rail for alignment.

If you believe you received the incorrect fitment for your injectors or engine please refer to the bolt and spacer picture below and also our injector fitment guide on the website.

If you have questions, fitment issues or suggestions please contact us.

## **Bolt and Spacer Sizes**



Primary Rail, 34mm Fitment



## Primary Rail, 48mm Fitment



Secondary Rail, 34mm Fitment



## Secondary Rail, 48mm Fitment



## Secondary Rail, 60mm Fitment